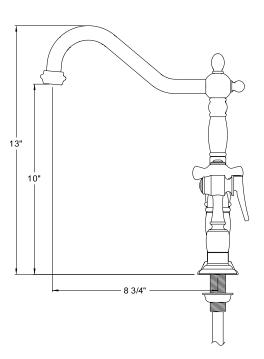

# PRODUCT SPECIFICATION SHEET

MODEL SHOWN: ES1271PXBS

**Note:** Photo above and Drawing below shows overall style of the product, handle styles may be different to the product model number this specification sheet is refering to

#### **DESCRIPTION:**

Deck Mount Kitchen Faucet, 8" Spread