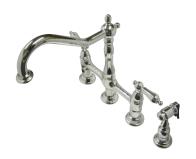

# PRODUCT SPECIFICATION SHEET

MODEL SHOWN: ES1271PXBS

**Note:** Photo above and Drawing below shows overall style of the product, handle styles may be different to the product model number this specification sheet is refering to

#### **DESCRIPTION:**

Deck Mount Kitchen Faucet, 8" Spread