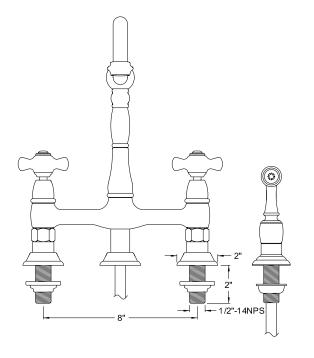

# PRODUCT SPECIFICATION SHEET

MODEL SHOWN: ES1271PXBS

**Note:** Photo above and Drawing below shows overall style of the product, handle styles may be different to the product model number this specification sheet is refering to

#### **DESCRIPTION:**

Deck Mount Kitchen Faucet, 8" Spread